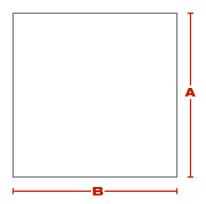

# **DIMENSIONS** (in/cm)

| A | 12 / 30.48 |
|---|------------|
| В | 12 / 30.48 |